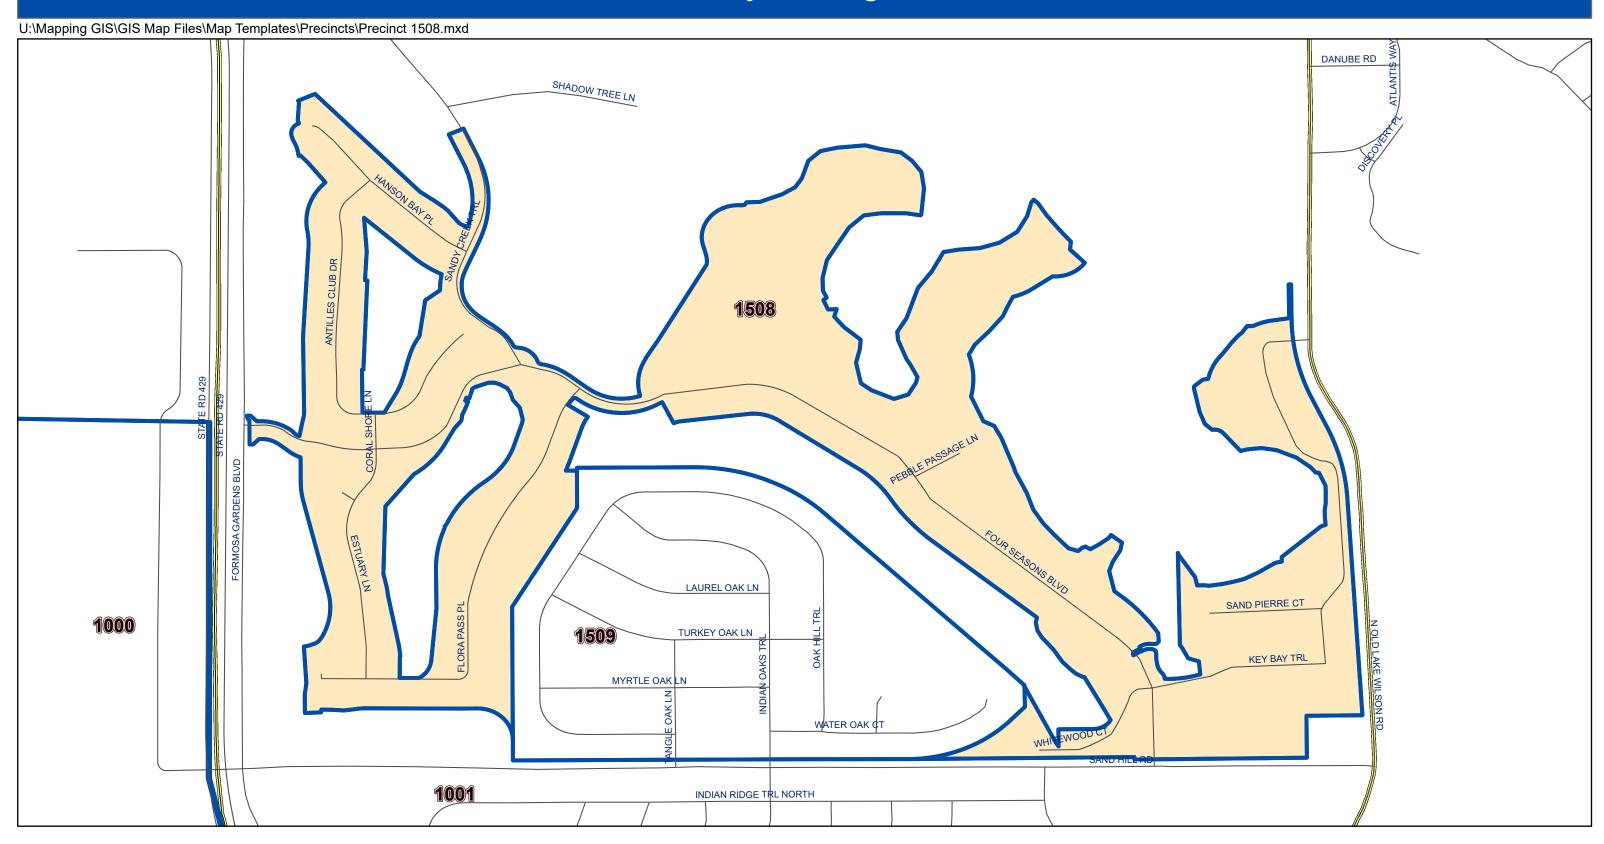

## Osceola County Voting Precinct 1508

MAP PRODUCED BY THE OSCEOLA COUNTY SUPERVISOR OF **ELECTIONS OFFICE.** 

**Polling Location: VOTE** Fire Station 71 - W192 8706 W Irlo Bronson Memorial Hwy. Kissimmee, FL 34747

DISCLAIMER: The Supervisor of Elections Office and Osceola County specifically disclaims any warranty, either expressed or implied, including, but not limited to, the implied warranties of merchantability and fitness for a particular use. The entire risk as to quality and performance is with the requestor. In no event will the County or its staff be liable within the cities of Kissimmee and St. Cloud. Any for any direct, indirect, incidental, special, consequential, or other damages, including loss of profit, arising out of the use of this data even if the County has been advised of the possibility of such damages. The requestor acknowledges areas should be directed to the Osceola County and accepts the limitations of the Data, including the fact that the Data is dynamic and is in a constant state of maintenance, correction and update.

DISCLAIMER: Precinct boundaries may not have been modified to include the latest annexations questions as to the precinct boundaries in these Supervisor of Elections Office.